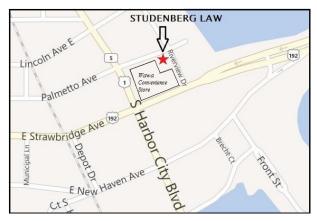

## **DIRECTIONS TO OUR OFFICE**

Our office is conveniently located one block northeast of the intersection of S. Harbor City Blvd. (US-1) and E. Strawbridge Avenue (192) in historic downtown Melbourne. We are in the two-story gray Victorian building at the corner of Palmetto Avenue and Riverside Drive, next to the Wawa convenience store.

### From I-95:

- I-95 to Melbourne Exit #180
- Travel east and follow New Haven Avenue (192) towards Downtown Melbourne.
- Stay left and merge on E. Strawbridge Avenue (192).
- Make a left on US-1 and an immediate right on Palmetto Avenue in front of the Wawa convenience store.
- Travel down Palmetto Avenue, we are located on the right-hand side on the corner at Riverview Drive.

### From the Beaches:

- Take the Melbourne Causeway (192) west.
- Once you cross the bridge make your first right on Riverview Drive.
- Our office is located on the left at the corner of Palmetto Avenue.

# From US-1 Southbound:

- Take US-1 south.
- One block before reaching the intersection of E. Strawbridge Avenue (192) make a left on Palmetto Avenue.
- Travel down Palmetto Avenue in front of the Wawa convenience store; we are located on the right-hand side on the corner.

### From US-1 Northbound:

- Take US-1 north.
- Once crossing the intersection of E. Strawbridge Avenue (192) make the first right on Palmetto Avenue.
- Travel down Palmetto Avenue in front of the Wawa convenience store, we are located on the right-hand side
  on the corner.

## **PARKING**

Convenient parking is available to our clients in our front parking lot on Palmetto Avenue. Additional parking, as well as Handicapped accessible parking, is available in the rear of our building by entering through the Wawa convenience store parking lot. Supplementary street parking is located along Riverview Drive on the east side of our building. A city parking lot is also available across the street.